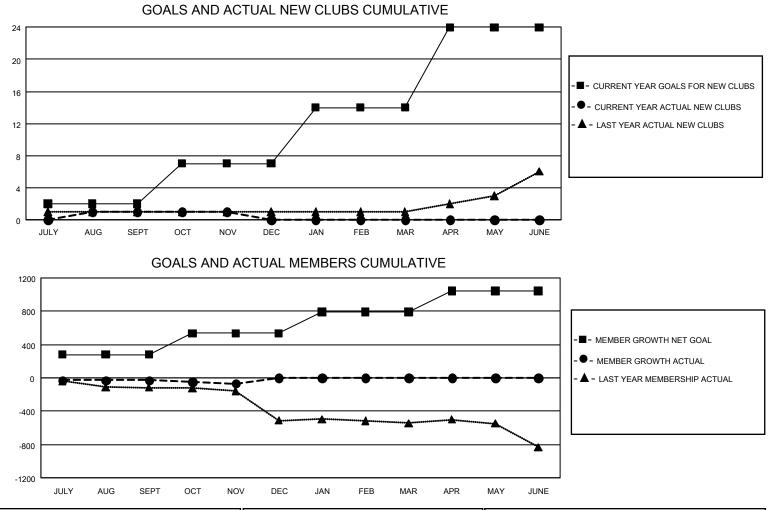

## GMT MONTHLY MEMBERSHIP PROGRESS REPORT Results as of: 11/30/2019

Multiple District 14

LOCATION: PENNSYLVANIA

GMT: OPEN

GMT CA 1

| Clubs         |               |             |               | Members               |                        |                         |                                                    |  |
|---------------|---------------|-------------|---------------|-----------------------|------------------------|-------------------------|----------------------------------------------------|--|
|               | RESULTS FOR   | R 2019-2020 |               | RESULTS FOR 2019-2020 |                        |                         |                                                    |  |
| QUARTER       | NEW CLUB GOAL | NEW CLUBS   | DROPPED CLUBS | QUARTER               | BER GROWTH NET<br>GOAL | MEMBER GROWTH<br>ACTUAL | DROPPED<br>MEMBERS ACTUAI<br>(including transfers) |  |
| JULY/AUG/SEPT | 6             | 1           | 2             | JULY/AUG/SEPT         | 849                    | 341                     | 334                                                |  |
| OCT/NOV/DEC   | 15            | 0           | 2             | OCT/NOV/DEC           | 762                    | 241                     | 249                                                |  |
| JAN/FEB/MAR   | 21            | 0           | 0             | JAN/FEB/MAR           | 774                    | 0                       | 0                                                  |  |
| APR/MAY/JUNE  | 30            | 0           | 0             | APR/MAY/JUNE          | 747                    | 0                       | 0                                                  |  |

| DROPPED CLUBS: 4               |     | 234 CLUBS OF 677 ADDED 1 OR MORE | GENDER DISTRIBUTION        |                 |       |
|--------------------------------|-----|----------------------------------|----------------------------|-----------------|-------|
|                                |     | NEW MEMBERS                      | MALE                       | 13,161 (72.71%) |       |
|                                |     |                                  | FEMALE                     | 4,939 (27.29%)  |       |
| DROPPED MEMBERS                |     |                                  |                            |                 |       |
| DECEASED                       | 120 | CLICK HERE FOR CUMULATIVE        | TOTAL FAMILY UNIT MEMBERS  |                 | 3,433 |
| CLUB CANCELLED 26<br>OTHER 437 |     | MEMBERSHIP DATA                  |                            |                 |       |
|                                |     |                                  | FAMILY MEMBERS PAYING HALF |                 | 1,771 |
| TOTAL                          | 583 |                                  | 0020                       |                 |       |
|                                |     |                                  |                            | _               |       |